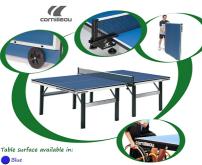

## Table-Tennis-Tables.co.uk

Cornilleau 610 Competition Indoor

Table size: 275cm (I) x 153cm (w) x 77cm (h) (9" x 5" x 2"6")

Storage size: 139cm bigh x 152 5cm wide x 14 6cm deep (Table's stored as 2 halves. The depth is measured as the total depth of both halves together.)

Weight 94kg / Packaged weight 103kg

UK mainland delivery is free and usually within 3 working days (charges apply for offshore and some very remote locations). We offer a pre-booked, - Suitable for indoor use only

- ITTF approved competition tables 22mm chipboard playing surface with SKILTOP coating - Legs: Lacquered steel, 8cm x 4cm foot

- Net included, removed when folding table . Frame: Corrosion / scratch-resistant steel 50mm - Assembly: Allow 15 minutes for initial assembly